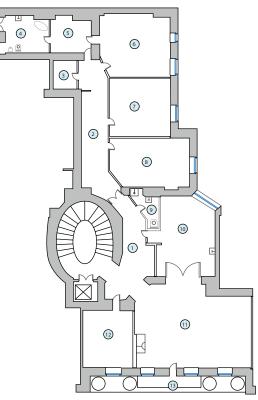

| Number      | Name          | Area (m2) |
|-------------|---------------|-----------|
| 1           | Hall          | 14,7      |
| 2           | Hall          | 177       |
| 3           | Storage       | 3         |
| 4           | Bathroom      | 8,3       |
| 5           | Dressing room | 6,4       |
| 6           | Room          | 19,7      |
| 7           | Room          | 16,4      |
| 8           | Room          | 17,8      |
| 9           | WC            | 2,9       |
| 10          | Kitchen       | 20,6      |
| 11          | Room          | 40,4      |
| 12          | Room          | 12,8      |
| 13          | Terace        | 3,5       |
| TOTAL AREA: |               | 184,2     |