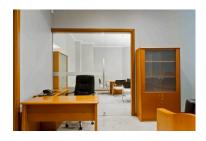

Office space on the first floor. Only natural and high-quality materials have been used for interior decoration. The office is fully furnished and equipped with exclusive classic style and honey-colored furniture, leather chairs and sofa, wooden doors, designer chandeliers, equipped with modern office equipment. The office has five working rooms, a kitchen, two bathrooms, three storage rooms (for archives, servers, storage).