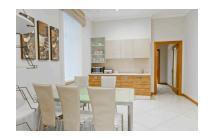

Office space on the first floor. Only natural and high-quality materials have been used for interior decoration. The office is fully furnished and equipped with exclusive classic style and honey-colored furniture, leather chairs and sofa, wooden doors, designer chandeliers, equipped with modern office equipment. The office has five working rooms, a kitchen, two bathrooms, three storage rooms (for archives, servers, storage).