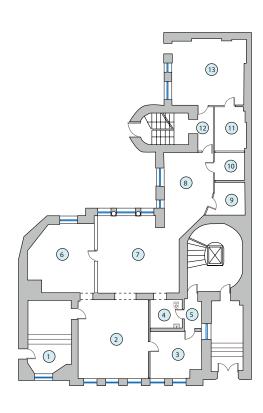

| Number      | Name            | Area (m2) |
|-------------|-----------------|-----------|
| 1           | Hall            | 14,3      |
| 2           | Office space    | 27,14     |
| 3           | Conference room | 11,47     |
| 4           | Bathroom        | 6,88      |
| 5           | Storage room    | 2,46      |
| 6           | Office space    | 19,72     |
| 7           | Office space    | 31,78     |
| 8           | Kitchen         | 15,1      |
| 9           | Bathroom+shower | 4,48      |
| 10          | Server room     | 3,94      |
| 11          | Archive         | 3,45      |
| 12          | Hallway         | 2,48      |
| 13          | Office space    | 23        |
| TOTAL AREA: |                 | 166,2     |