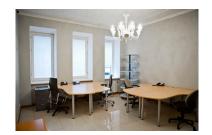

Office space on the first floor. Only natural and high-quality materials have been used for interior decoration. The office is fully furnished and equipped with exclusive classic style and honey-colored furniture, leather chairs and sofa, wooden doors, designer chandeliers, equipped with modern office equipment. The office has five working rooms, a kitchen, two bathrooms, three storage rooms (for archives, servers, storage).