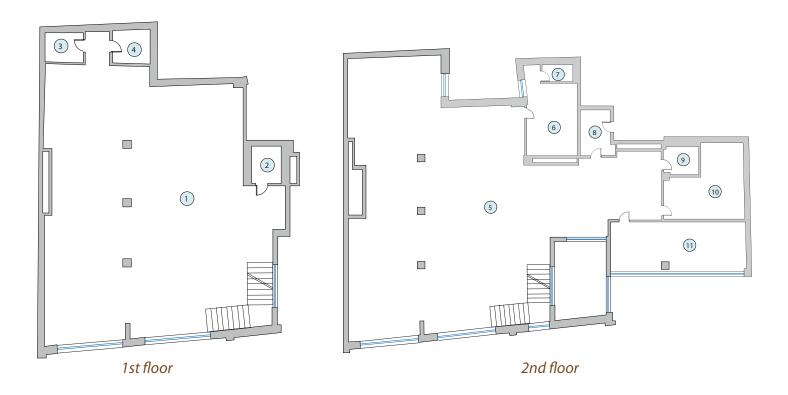

| Number      | Name           | Area (m2) |
|-------------|----------------|-----------|
| 1           | Shop           | 156,2     |
| 2           | Auxiliary room | 3         |
| 3           | Auxiliary room | 3,1       |
| 4           | Auxiliary room | 3,5       |
| 5           | Shop           | 149,3     |
| 6           | Auxiliary room | 13,4      |
| 7           | WC             | 1,8       |
| 8           | Hallway        | 4,8       |
| 9           | Auxiliary room | 3,4       |
| 10          | Auxiliary room | 16,3      |
| 11          | Shop           | 22,4      |
| TOTAL AREA: |                | 377,2     |